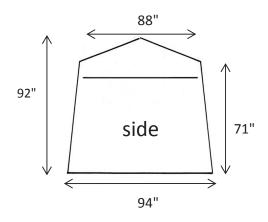

# **CREATIVE TENT SOLUTIONS**

## Industrial Pop-Up Tents & Umbrellas for Weather Protection



### POP'N'WORK - GS8623

POP'N'WORK TENTS SET-UP IN SECONDS WITH NO LOOSE PARTS. EXCLUSIVE POP'N'WORK UNIFIED FRAME MADE WITH COLD ROLLED STEEL AND FIBERGLASS IS VIRTUALLY UNBREAKABLE.

#### **FEATURES**

- ◆ TWO DOOR TENT WITH A FULL WIDTH ROLL-UP ZIPPER DOOR AND 'A' SHAPE ZIPPER DOOR
- ◆ 9" X 16" VENT WINDOW IN THE BACK
- ◆ 10" BLOWER PORT IN THE BACK
- ♦ 12" GROUND FLAPS ON TWO SIDES
- ♦ 14' WINDLINES ON TWO SIDES
- ◆ QUICK-PACK STORAGE WRAP FOR EASY STORAGE
- ♦ WEIGHT: 40 LBS
- ◆ FOLDED DIMENSIONS: 74" x 8" x 8"

## **SPECIFICATIONS - 8' x 8' FOOTPRINT**







#### **COVER**

- ◆ SAFETY GREEN 300 DENIER COATED POLYESTER SIDEWALLS
- WHITE 250 DENIER COATED POLYESTER DOORS, BACK, AND ROOF
- ◆ URETHANE COATED POLYESTER
- ◆ FLAME RETARDANT CPAI 84
- ◆ WATER REPELLENT

#### FRAME

- 18 GAUGE GALVANIZED TUBING FOR ROOF AND GROUND STRUTS
- ◆ COLD ROLLED STEEL HINGES
- ♦ 70% GLASS CONTENT FIBERGLASS ROD TENSION FRAME
- ◆ PITCHED ROOF



<sup>\*</sup>Customization and additional features available