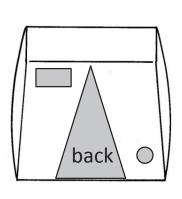

#### **FEATURES**

- ◆ TWO DOOR TENT WITH A FULL WIDTH ROLL-UP ZIPPER DOOR AND 'A' SHAPE ZIPPER DOOR
- ◆ 9" X 16" VENT WINDOW IN THE BACK
- ◆ 10" BLOWER PORT IN THE BACK
- ♦ 12" GROUND FLAPS ON TWO SIDES
- ♦ 14' WINDLINES ON TWO SIDES
- ◆ QUICK-PACK STORAGE WRAP FOR EASY STORAGE
- ♦ WEIGHT: 40 LBS
- ◆ FOLDED DIMENSIONS: 74" x 8" x 8"