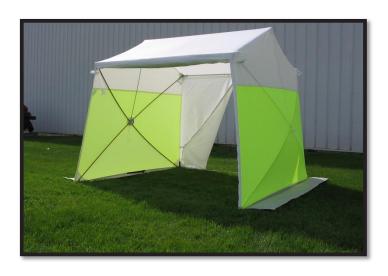

### POP'N'WORK - GS8623

POP'N'WORK TENTS SET-UP IN SECONDS WITH NO LOOSE PARTS. EXCLUSIVE POP'N'WORK UNIFIED FRAME MADE WITH COLD ROLLED STEEL AND FIBERGLASS IS VIRTUALLY UNBREAKABLE.

#### **FEATURES**

- ◆ TWO DOOR TENT WITH A FULL WIDTH ROLL-UP ZIPPER DOOR AND 'A' SHAPE ZIPPER DOOR
- ◆ 9" X 16" VENT WINDOW IN THE BACK
- ◆ 10" BLOWER PORT IN THE BACK
- ♦ 12" GROUND FLAPS ON TWO SIDES
- ♦ 14' WINDLINES ON TWO SIDES
- ◆ QUICK-PACK STORAGE WRAP FOR EASY STORAGE
- ♦ WEIGHT: 40 LBS
- ◆ FOLDED DIMENSIONS: 74" x 8" x 8"

#### **COVER**

- ◆ SAFETY GREEN 300 DENIER COATED POLYESTER SIDEWALLS
- WHITE 250 DENIER COATED POLYESTER DOORS, BACK, AND ROOF
- ◆ URETHANE COATED POLYESTER
- ◆ FLAME RETARDANT CPAI 84
- ◆ WATER REPELLENT

#### FRAME

- 18 GAUGE GALVANIZED TUBING FOR ROOF AND GROUND STRUTS
- ◆ COLD ROLLED STEEL HINGES
- ♦ 70% GLASS CONTENT FIBERGLASS ROD TENSION FRAME
- ◆ PITCHED ROOF

<sup>\*</sup>Customization and additional features available